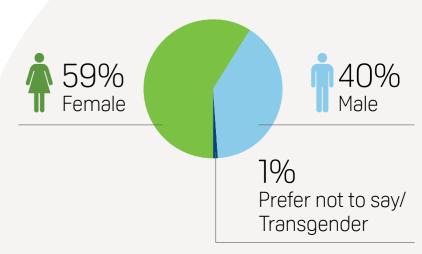

# **OUR IMPACT:** 2009 - 2021

Scholarships awarded in 2020/21

**TOTAL SCHOOLS ENGAGED SINCE 2011** 

Scholarship funding

\$1,170,372 2020-21

25

APPLICATION NUMBERS ACROSS AUSTRALIA

Scholarship recipients: