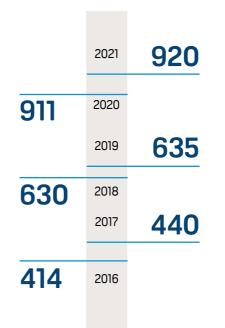

# **OUR IMPACT:** 2009 - 2021

Scholarships awarded in 2020/21

**TOTAL SCHOOLS ENGAGED SINCE 2011** 

Scholarship funding

\$1,170,372 2020-21

25

APPLICATION NUMBERS ACROSS AUSTRALIA

Scholarship recipients: