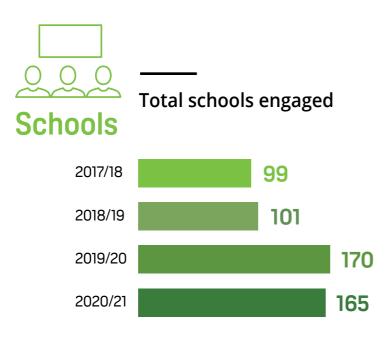

# **OUR IMPACT:** 2009 - 2021

Scholarships awarded in 2020/21

**TOTAL SCHOOLS ENGAGED SINCE 2011** 

Scholarship funding

\$1,170,372 2020-21

25

APPLICATION NUMBERS ACROSS AUSTRALIA

Scholarship recipients: