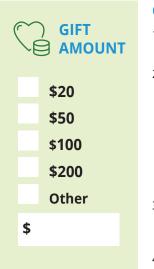

## Help us give students in public education every opportunity.

All donations of \$2 and above are tax-deductible and at PEF we ensure that no more than 10% of your gift goes towards administrative expenses.

**YES**, I wish to donate to the Public Education Foundation



## **CONVENIENT WAYS TO DONATE:**

 Via online givenow.com.au/publiceducationfoundation
Bank transfer Bank: Westpac Bank

Account Name: Public Education Foundation BSB: 032-102 Account Number: 535096 For donations via our bank account, kindly fill in the details below, and scan

or take a picture and email it to info@publiceducationfoundation.org.au

 Mail a cheque to: Public Education Foundation 105 Phillip Street, Parramatta NSW 2150

4. You may scan the QR code below to donate

info@publiceducationfoundation.org.au

@PEF0Z

ABN 12 129 228 413

| l would like to set up<br>a regular gift, please<br>contact me |                          |      |     | l would like my donation<br>to support:<br>(Tick 1 please) |  |                     |
|---------------------------------------------------